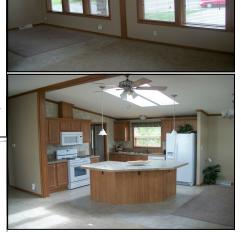

## 6 BUBALO DRIVE VINTAGE ACRES

The quality of this NEW, energy efficient Wisconsin built home can be seen in every room. Incredible front living room/kitchen combination with wrap around windows, high ceilings, large island and great twin skylights. A convenient utility room with full washer/dryer access, laundry tub, and a large storage closet. Master bedroom suite has a beautiful private bath.

Year Built: 2011

- Skyline Home 27'x50'
- Living Room 14'x20'
- Kitchen 12.5'x18'
- Bedroom one 8.5'x10'
- Bedroom two 10.5'x12'
- Bedroom three 12'x13'
- 1200+ square feet
- Monthly Rent \$330.00
- A virtual tour of this home is available at www.vintageacres.com