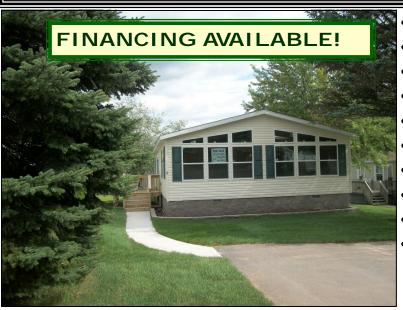

## 6 BUBALO DRIVE VINTAGE ACRES

The quality of this NEW, energy efficient Wisconsin built home can be seen in every room. Incredible front living room/kitchen combination with wrap around windows, high ceilings, large island and great twin skylights. A convenient utility room with full washer/dryer access, laundry tub, and a large storage closet. Master bedroom suite has a beautiful private bath.

Year Built: 2011

- Skyline Home 27'x50'
- Living Room 14'x20'
- Kitchen 12.5'x18'
- Bedroom one 8.5'x10'
- Bedroom two 10.5'x12'
- Bedroom three 12'x13'
- 1200+ square feet
- Monthly Rent \$330.00
- A virtual tour of this home is available at www.vintageacres.com